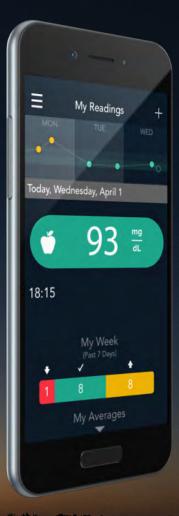

# Viewing test results in My Readings

The **CONTOUR™DIABETES** app captures all your blood glucose readings to create personalized patterns and trends, so you can see how your daily activities impact your results.

1.

The reading that displays in the center is your most recent blood glucose reading.

Swipe down to view previous readings.

1.

The reading that displays in the center is your most recent blood glucose reading.

Swipe down to view previous readings.

1.

The reading that displays in the center is your most recent blood glucose reading.

Swipe down to view previous readings.

Swipe up to see your averages over the past 7-90 days.

You can select each reading to add more detail.

You can select each reading to add more detail.

You can add details to your reading such as photos, notes, activity, meals and medication using the icons below.

5.

The chart at the top shows your results for each day plotted on a graph.

The data points are colored to match your blood glucose readings.

Swipe left and right to see more results.

Selecting any of the symbols below your blood glucose reading allows you to view any additional information you have entered into your reading such as photos, notes, activity, meals and medication.

Selecting any of the symbols below your blood glucose reading allows you to view any additional information you have entered into your reading such as photos, notes, activity, meals and medication.

6.

Selecting any of the symbols below your blood glucose reading allows you to view any additional information you have entered into your reading such as photos, notes, activity, meals and medication.