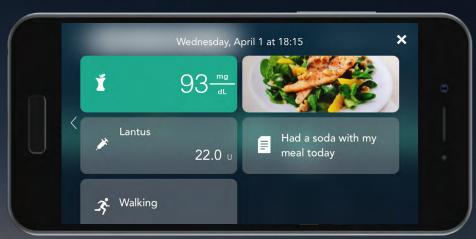

You can select each reading to add more detail.

You can select each reading to add more detail.

You can add details to your reading such as photos, notes, activity, meals and medication using the icons below.

5.

The chart at the top shows your results for each day plotted on a graph.

The data points are colored to match your blood glucose readings.

Swipe left and right to see more results.

Selecting any of the symbols below your blood glucose reading allows you to view any additional information you have entered into your reading such as photos, notes, activity, meals and medication.

Selecting any of the symbols below your blood glucose reading allows you to view any additional information you have entered into your reading such as photos, notes, activity, meals and medication.

6.

Selecting any of the symbols below your blood glucose reading allows you to view any additional information you have entered into your reading such as photos, notes, activity, meals and medication.