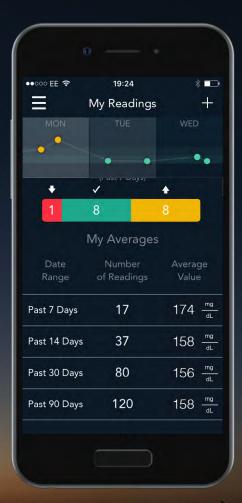

Swipe down to view previous readings.

1.

The reading that displays in the center is your most recent blood glucose reading.

Swipe down to view previous readings.

Swipe up to see your averages over the past 7-90 days.

5.

The chart at the top shows your results for each day plotted on a graph.

The data points are colored to match your blood glucose readings.

Swipe left and right to see more results.

Selecting any of the symbols below your blood glucose reading allows you to view any additional information you have entered into your reading such as photos, notes, activity, meals and medication.