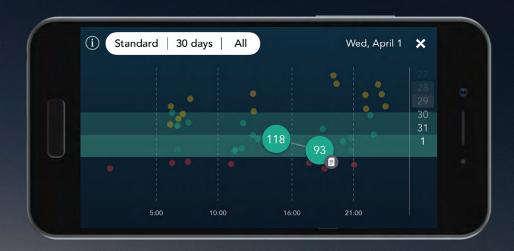

#### My Readings - Expanded Graph

The Expanded Graph shows the pattern of your blood glucose levels over a day or date range that you choose.

Tile your mobile device sideways to view.

7.

#### 7. My Readings - Expanded Graph

The Expanded Graph shows the pattern of your blood glucose levels over a day or date range that you choose.

Tile your mobile device sideways to view.