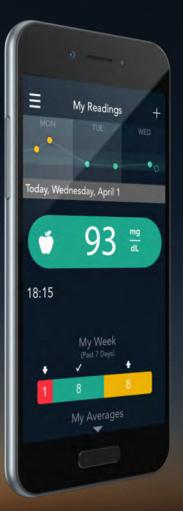

1.

The reading that displays in the center is your most recent blood glucose reading.

Swipe down to view previous readings.

1.

The reading that displays in the center is your most recent blood glucose reading.

Swipe down to view previous readings.

1.

The reading that displays in the center is your most recent blood glucose reading.

Swipe down to view previous readings.

Swipe up to see your averages over the past 7-90 days.

You can select each reading to add more detail.

You can select each reading to add more detail.

You can add details to your reading such as photos, notes, activity, meals and medication using the icons below.

5.

The chart at the top shows your results for each day plotted on a graph.

The data points are colored to match your blood glucose readings.

Swipe left and right to see more results.

Selecting any of the symbols below your blood glucose reading allows you to view any additional information you have entered into your reading such as photos, notes, activity, meals and medication.

Selecting any of the symbols below your blood glucose reading allows you to view any additional information you have entered into your reading such as photos, notes, activity, meals and medication.

6.

Selecting any of the symbols below your blood glucose reading allows you to view any additional information you have entered into your reading such as photos, notes, activity, meals and medication.