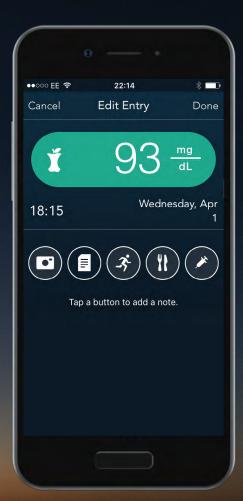

You can select each reading to add more detail.

You can select each reading to add more detail.

You can add details to your reading such as photos, notes, activity, meals and medication using the icons below.

5.

The chart at the top shows your results for each day plotted on a graph.

The data points are colored to match your blood glucose readings.

Swipe left and right to see more results.

Selecting any of the symbols below your blood glucose reading allows you to view any additional information you have entered into your reading such as photos, notes, activity, meals and medication.

Selecting any of the symbols below your blood glucose reading allows you to view any additional information you have entered into your reading such as photos, notes, activity, meals and medication.

6.

Selecting any of the symbols below your blood glucose reading allows you to view any additional information you have entered into your reading such as photos, notes, activity, meals and medication.