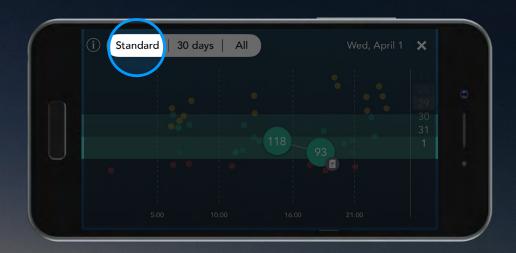

#### 9. My Readings - Expanded Graph

Tap on the different filters to change the way you view your expanded graph.

Standard View shows readings from a single day, while Averages mode calculates your averages based on your meal times (Day Dividers).