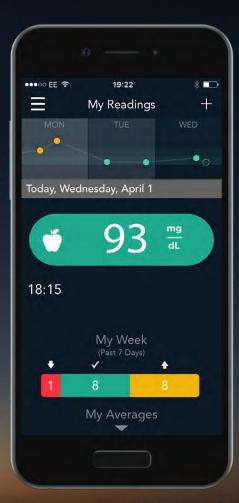

1.

The reading that displays in the center is your most recent blood glucose reading.

Swipe down to view previous readings.

1.

The reading that displays in the center is your most recent blood glucose reading.

Swipe down to view previous readings.

1.

The reading that displays in the center is your most recent blood glucose reading.

Swipe down to view previous readings.

Swipe up to see your averages over the past 7-90 days.

You can select each reading to add more detail.

You can select each reading to add more detail.

You can add details to your reading such as photos, notes, activity, meals and medication using the icons below.

5.

The chart at the top shows your results for each day plotted on a graph.

The data points are colored to match your blood glucose readings.

Swipe left and right to see more results.

Selecting any of the symbols below your blood glucose reading allows you to view any additional information you have entered into your reading such as photos, notes, activity, meals and medication.

Selecting any of the symbols below your blood glucose reading allows you to view any additional information you have entered into your reading such as photos, notes, activity, meals and medication.

6.

Selecting any of the symbols below your blood glucose reading allows you to view any additional information you have entered into your reading such as photos, notes, activity, meals and medication.