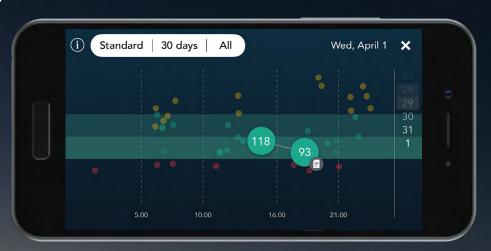

#### 10. My Readings - Expanded Graph

By selecting a blood glucose reading within that day you can view all details about the result that have been entered.

#### 10. My Readings - Expanded Graph

By selecting a blood glucose reading within that day you can view all details about the result that have been entered.

Talk to your Healthcare Professional and refer to the product user guide if you have questions about the CONTOUR®PLUS ONE smart meter and the CONTOUR™DIABETES app.
For more information, and to find out whether the CONTOUR®PLUS ONE meter is available in your country, visit diabetes.ascensia.com