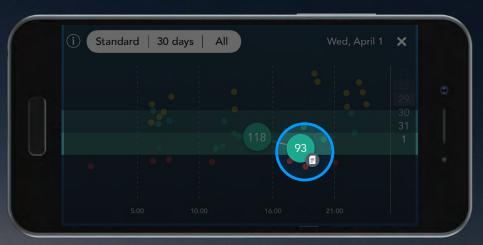

#### 9. My Readings - Expanded Graph

Tap on the different filters to change the way you view your expanded graph.

Standard View shows readings from a single day, while Averages mode calculates your averages based on your meal times (Day Dividers).

#### 10. My Readings - Expanded Graph

By selecting a blood glucose reading within that day you can view all details about the result that have been entered.

#### 10. My Readings - Expanded Graph

By selecting a blood glucose reading within that day you can view all details about the result that have been entered.

Talk to your Healthcare Professional and refer to the product user guide if you have questions about the CONTOUR®PLUS ONE smart meter and the CONTOUR™DIABETES app.
For more information, and to find out whether the CONTOUR®PLUS ONE meter is available in your country, visit diabetes.ascensia.com