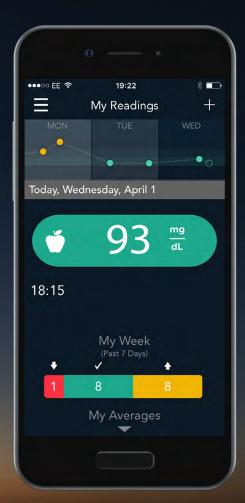

1.

The reading that displays in the center is your most recent blood glucose reading.

Swipe down to view previous readings.

1.

The reading that displays in the center is your most recent blood glucose reading.

Swipe down to view previous readings.

1.

The reading that displays in the center is your most recent blood glucose reading.

Swipe down to view previous readings.

Swipe up to see your averages over the past 7-90 days.

You can select each reading to add more detail.

You can select each reading to add more detail.

You can add details to your reading such as photos, notes, activity, meals and medication using the icons below.

5.

The chart at the top shows your results for each day plotted on a graph.

The data points are colored to match your blood glucose readings.

Swipe left and right to see more results.

Selecting any of the symbols below your blood glucose reading allows you to view any additional information you have entered into your reading such as photos, notes, activity, meals and medication.

Selecting any of the symbols below your blood glucose reading allows you to view any additional information you have entered into your reading such as photos, notes, activity, meals and medication.

6.

Selecting any of the symbols below your blood glucose reading allows you to view any additional information you have entered into your reading such as photos, notes, activity, meals and medication.