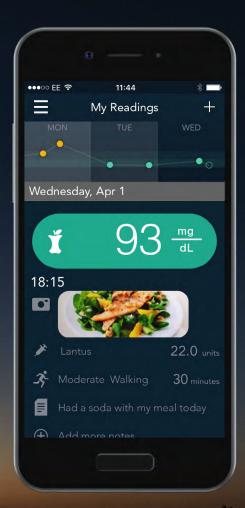

1.

The reading that displays in the center is your most recent blood glucose reading.

Swipe down to view previous readings.

1.

The reading that displays in the center is your most recent blood glucose reading.

Swipe down to view previous readings.

1.

The reading that displays in the center is your most recent blood glucose reading.

Swipe down to view previous readings.

Swipe up to see your averages over the past 7-90 days.

You can select each reading to add more detail.

You can select each reading to add more detail.

You can add details to your reading such as photos, notes, activity, meals and medication using the icons below.

5.

The chart at the top shows your results for each day plotted on a graph.

The data points are colored to match your blood glucose readings.

Swipe left and right to see more results.

Selecting any of the symbols below your blood glucose reading allows you to view any additional information you have entered into your reading such as photos, notes, activity, meals and medication.

Selecting any of the symbols below your blood glucose reading allows you to view any additional information you have entered into your reading such as photos, notes, activity, meals and medication.

6.

Selecting any of the symbols below your blood glucose reading allows you to view any additional information you have entered into your reading such as photos, notes, activity, meals and medication.