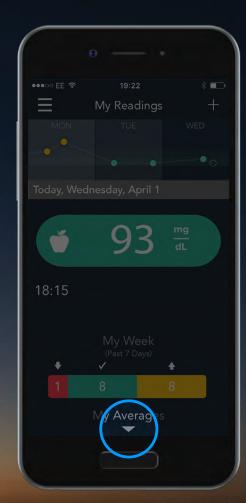

1.

The reading that displays in the center is your most recent blood glucose reading.

Swipe down to view previous readings.

1.

The reading that displays in the center is your most recent blood glucose reading.

Swipe down to view previous readings.

1.

The reading that displays in the center is your most recent blood glucose reading.

Swipe down to view previous readings.

Swipe up to see your averages over the past 7-90 days.

You can select each reading to add more detail.

You can select each reading to add more detail.

You can add details to your reading such as photos, notes, activity, meals and medication using the icons below.

5.

The chart at the top shows your results for each day plotted on a graph.

The data points are colored to match your blood glucose readings.

Swipe left and right to see more results.

Selecting any of the symbols below your blood glucose reading allows you to view any additional information you have entered into your reading such as photos, notes, activity, meals and medication.