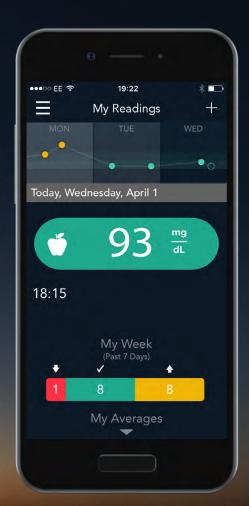

1.

The reading that displays in the center is your most recent blood glucose reading.

Swipe down to view previous readings.

1.

The reading that displays in the center is your most recent blood glucose reading.

You can select each reading to add more detail.

You can select each reading to add more detail.

You can add details to your reading such as photos, notes, activity, meals and medication using the icons below.

Selecting any of the symbols below your blood glucose reading allows you to view any additional information you have entered into your reading such as photos, notes, activity, meals and medication.

6.

Selecting any of the symbols below your blood glucose reading allows you to view any additional information you have entered into your reading such as photos, notes, activity, meals and medication.