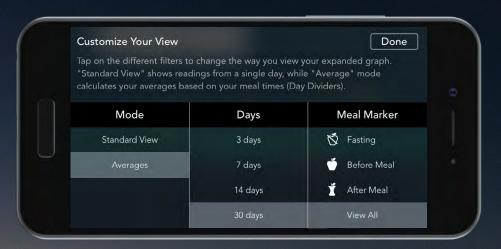

#### 9. My Readings - Expanded Graph

Tap on the different filters to change the way you view your expanded graph.

Standard View shows readings from a single day, while Averages mode calculates your averages based on your meal times (Day Dividers).