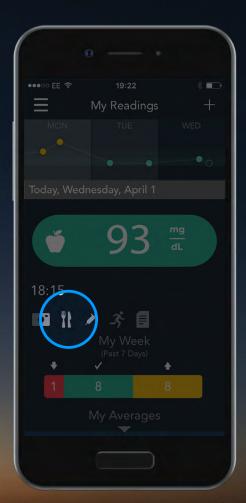

You can select each reading to add more detail.

You can select each reading to add more detail.

You can add details to your reading such as photos, notes, activity, meals and medication using the icons below.

Selecting any of the symbols below your blood glucose reading allows you to view any additional information you have entered into your reading such as photos, notes, activity, meals and medication.

6.

Selecting any of the symbols below your blood glucose reading allows you to view any additional information you have entered into your reading such as photos, notes, activity, meals and medication.