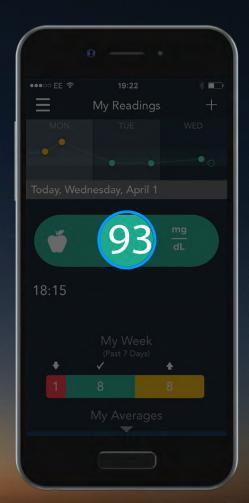

1.

The reading that displays in the center is your most recent blood glucose reading.

Swipe down to view previous readings.

1.

The reading that displays in the center is your most recent blood glucose reading.

Swipe down to view previous readings.

1.

The reading that displays in the center is your most recent blood glucose reading.

Swipe down to view previous readings.

Swipe up to see your averages over the past 7-90 days.

You can select each reading to add more detail.

You can select each reading to add more detail.

You can add details to your reading such as photos, notes, activity, meals and medication using the icons below.

5.

The chart at the top shows your results for each day plotted on a graph.

The data points are colored to match your blood glucose readings.

Swipe left and right to see more results.

Selecting any of the symbols below your blood glucose reading allows you to view any additional information you have entered into your reading such as photos, notes, activity, meals and medication.

Selecting any of the symbols below your blood glucose reading allows you to view any additional information you have entered into your reading such as photos, notes, activity, meals and medication.

6.

Selecting any of the symbols below your blood glucose reading allows you to view any additional information you have entered into your reading such as photos, notes, activity, meals and medication.