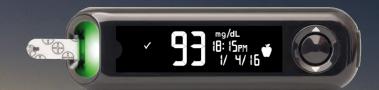

1.

The reading that displays in the center is your most recent blood glucose reading.

Swipe down to view previous readings.

1.

The reading that displays in the center is your most recent blood glucose reading.

Swipe down to view previous readings.

1.

The reading that displays in the center is your most recent blood glucose reading.

Swipe down to view previous readings.

Swipe up to see your averages over the past 7-90 days.