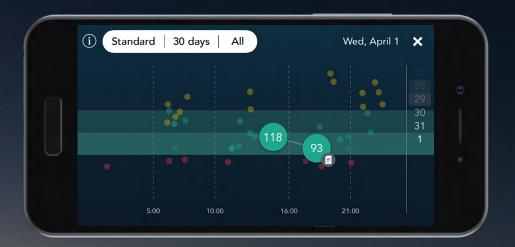

#### 8. My Readings - Expanded Graph

You can customize your view by selecting the white button in the top left.