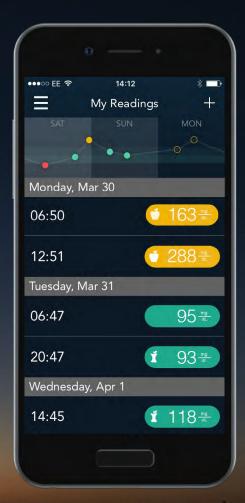

You can select each reading to add more detail.

You can select each reading to add more detail.

You can add details to your reading such as photos, notes, activity, meals and medication using the icons below.

5.

The chart at the top shows your results for each day plotted on a graph.

The data points are colored to match your blood glucose readings.

Swipe left and right to see more results.

Selecting any of the symbols below your blood glucose reading allows you to view any additional information you have entered into your reading such as photos, notes, activity, meals and medication.

Selecting any of the symbols below your blood glucose reading allows you to view any additional information you have entered into your reading such as photos, notes, activity, meals and medication.

6.

Selecting any of the symbols below your blood glucose reading allows you to view any additional information you have entered into your reading such as photos, notes, activity, meals and medication.