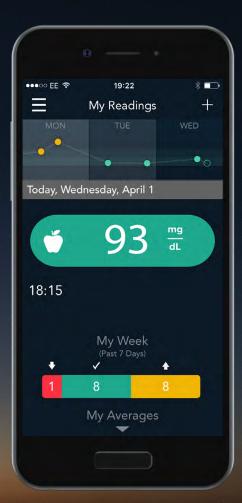

1.

The reading that displays in the center is your most recent blood glucose reading.

Swipe down to view previous readings.

1.

The reading that displays in the center is your most recent blood glucose reading.

Swipe down to view previous readings.

1.

The reading that displays in the center is your most recent blood glucose reading.

Swipe down to view previous readings.

Swipe up to see your averages over the past 7-90 days.

You can select each reading to add more detail.

You can select each reading to add more detail.

You can add details to your reading such as photos, notes, activity, meals and medication using the icons below.

5.

The chart at the top shows your results for each day plotted on a graph.

The data points are colored to match your blood glucose readings.

Swipe left and right to see more results.

Selecting any of the symbols below your blood glucose reading allows you to view any additional information you have entered into your reading such as photos, notes, activity, meals and medication.

Selecting any of the symbols below your blood glucose reading allows you to view any additional information you have entered into your reading such as photos, notes, activity, meals and medication.

6.

Selecting any of the symbols below your blood glucose reading allows you to view any additional information you have entered into your reading such as photos, notes, activity, meals and medication.